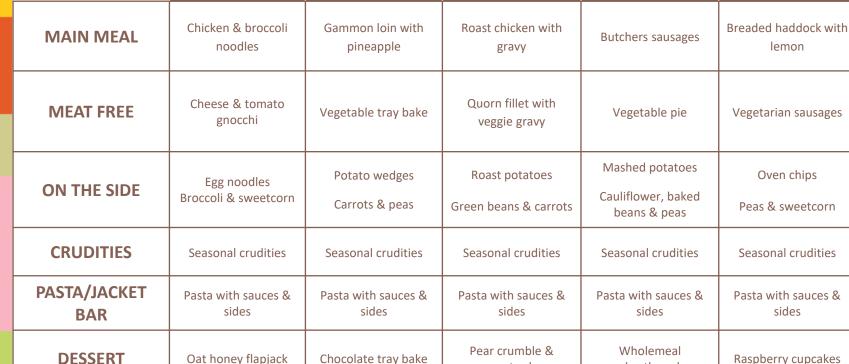

## Lower School

| W/C 19.05.25        | MONDAY                                                   | TUESDAY                                                  | WEDNESDAY                                                | THURSDAY                                                        | FRIDAY                                                   |
|---------------------|----------------------------------------------------------|----------------------------------------------------------|----------------------------------------------------------|-----------------------------------------------------------------|----------------------------------------------------------|
| MAIN MEAL           | Chicken curry with optional naan bread                   | World Bee Day  Cottage pie with gravy                    | Chinese pork                                             | Chicken & peppers with a tomato salsa                           | Butchers sausages                                        |
| MEAT FREE           | Tortellini with a nut<br>free pesto                      | Pepper parcel                                            | Veggie paella                                            | Cauliflower cheese                                              | Baked mushroom                                           |
| ON THE SIDE         | Long grain rice<br>Cucumber salad &<br>green beans       | Broccoli, carrots & peas                                 | Long grain rice Sweetcorn & broccoli                     | Optional tortilla wrap Potato wedges, green beans & mixed salad | Oven chips<br>Baked beans & peas                         |
| CRUDITIES           | Seasonal crudities                                       | Seasonal crudities                                       | Seasonal crudities                                       | Seasonal crudities                                              | Seasonal crudities                                       |
| PASTA/JACKET<br>BAR | Pasta with sauces & sides                                       | Pasta with sauces & sides                                |
| DESSERT             | Lemon meringue                                           | Honey oat cookie                                         | Victoria sandwich                                        | Rice crispy cake                                                | Oaty apple muffin                                        |
| EVERY DAY           | Natural yogurt with<br>toppings<br>Fresh fruit selection        | Natural yogurt with<br>toppings<br>Fresh fruit selection |
| MORNING BREAK       | Tortilla chips, rich tea<br>biscuits & fresh fruit       | Cream crackers,<br>digestive biscuits &<br>fresh fruit   | Tortilla chips, ginger<br>nut biscuits & fresh<br>fruit  | Cream crackers, rich<br>tea biscuits & fresh<br>fruit           | Custard creams & shortie biscuits with fresh fruit       |